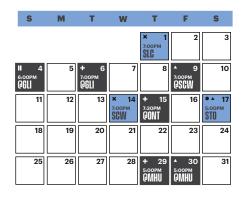

# **NOVEMBER**

# S M T W T F S 1 2 3 4 5.00PM STU 6 7.00PM GLI 13 14 15 16 + 17 0STU 20 21 22 + 23 24 25 26 00KL 27 28 × 29 00PM 00KL 30 00PM 00KL

# DECEMBER 23