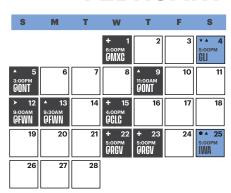

## **FEBRUARY**

### 23

## **MARCH**

| S                      | M                      | T                     | W                      | T                      | F  | S                               |
|------------------------|------------------------|-----------------------|------------------------|------------------------|----|---------------------------------|
|                        |                        |                       | 1                      | * 2<br>7:00PM          | 3  | • • 4<br>5:00PM<br>MNE          |
| 5                      | • • 6<br>7:00PM<br>SXF | 7                     | * 8<br>7:00PM<br>SXF   | 9                      | 10 | * <b>A</b> 11 5:00PM <b>STO</b> |
| 12                     | 13                     | 14                    | + 15<br>5:30PM<br>QAUS | + 16<br>5:30PM<br>QAUS | 17 | 18                              |
| * 19<br>2:00PM<br>QSLC | 20                     | * 21<br>7:00PM<br>OKL | 22                     | 23                     | 24 | • A 25<br>5:00PM<br>GLI         |